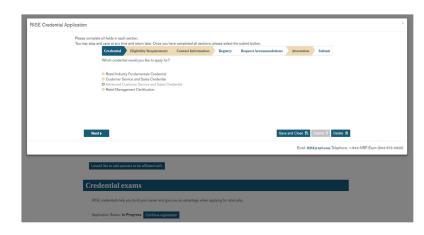

Click the "Next" button to fill out all the required information on each credential application tab.

### The tabs you will need to complete are:

- Credential Identify which exam you want to apply for.
- Eligibility Requirement Verify you meet the requirements.
- Contact Information Enter your information. The name and email fields will be populated with information associated with your account.
- Registry Agree or disagree to participate in NRF's public registry and/or authorize the release of your contact information. You may remove yourself from the registry at any time. If you are under the age of 18, you cannot participate in the public registry.
- Request Accommodations Apply for exam accommodations needed for a disability. If you have selected no, proceed to the next tab. If you have selected yes, check all accommodations that apply, select the "I Agree" button at the bottom of the page, and you may be required to submit documentation.
- Attestation Read the agreement and check the box at the bottom to indicate an electronic signature.
- Submit Verify you have entered the correct information and click submit to finalize your exam registration.